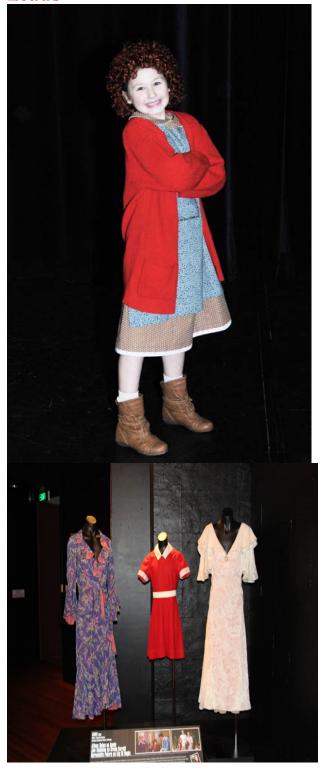

## Orphans-3 outfits, think layered

- 1. *Pajamas*-White, ivory, or light grey cotton or flannel nightgowns, two piece pajamas, Cotton slips or long johns. Please stick with solids or small, background print. We will be dirtying these up.
- 2. Orphan outfit-dirty/dingy looking patches. Dresses or shirt-skirt combo. Layered with a loose fitting jumper or ill fitted sweater/cardigan. Ill fitted stockings or anklets. Scuffed up Black or brown lace up boots or dance shoes.
- 3. *Christmas Dress*-A formal dress of any color, 1930's looking with bows or sashes. White anklets and black "Mary Jane" style shoes.