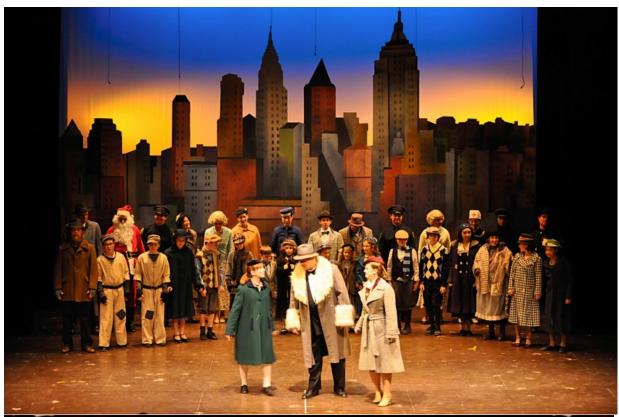

#### **Hooverville - Chorus**

Overall costumes should be dull colored, dingy, worn out, oversized, patches and holes. Scuffed up, lace up boots in brown or black or dance/character shoes

#### Men/Boys

- Pants, overalls or knickers. (Players has a lot of boy knickers and Henley style shirts)
- Suspenders
- Vests, hats, scarves, and fingerless gloves
- Overcoats
- Cotton, Flannel or Henley shirts

#### Women/girls

- Skirts or dresses
- Overcoats
- Hats, scarves, fingerless gloves

#### Servants - Crisp and clean.

Men/boys (Players to provide green vests and bow ties)

- Black shoes and socks
- Black pants
- Extra clean, white, button down shirts

Women/Girls (Players to provide tops, head dress and aprons)

- Black character/dance shoes
- White anklets
- Black skirts ankle length. Players has a number of these and probably have one for you