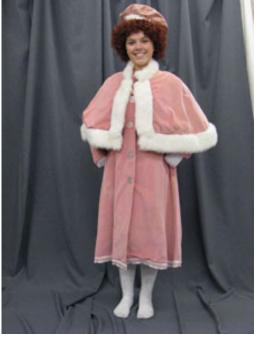

## Orphans-3 outfits, think layered

- 1. *Pajamas*-White, ivory, or light grey cotton or flannel nightgowns, two piece pajamas, Cotton slips or long johns. Please stick with solids or small, background print. We will be dirtying these up.
- 2. Orphan outfit-dirty/dingy looking patches. Dresses or shirt-skirt combo. Layered with a loose fitting jumper or ill fitted sweater/cardigan. Ill fitted stockings or anklets. Scuffed up Black or brown lace up boots or dance shoes.
- 3. *Christmas Dress*-A formal dress of any color, 1930's looking with bows or sashes. White anklets and black "Mary Jane" style shoes.