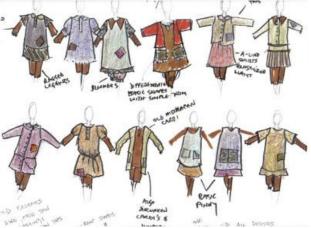

## **Costumes: Hooverville**

**Costumes: Maids** 

Black Skirts, green blouse, black tights and black character shoes

**Costumes: Butler** 

Black pants, White shirts, green bow ties, green vests, black socks, black shoes