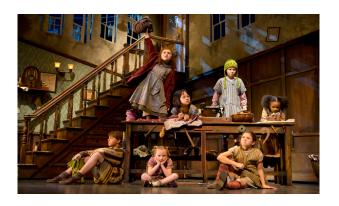

## Orphans-3 outfits, think layered

- 1. *Pajamas*-White, ivory, or light grey cotton or flannel nightgowns, two piece pajamas, Cotton slips or long johns. Please stick with solids or small, background print. We will be dirtying these up.
- 2. Orphan outfit-dirty/dingy looking patches. Dresses or shirt-skirt combo. Layered with a loose fitting jumper or ill fitted sweater/cardigan. Ill fitted stockings or anklets. Scuffed up Black or brown lace up boots or dance shoes.
- 3. *Christmas Dress*-A formal dress of any color, 1930's looking with bows or sashes. White anklets and black "Mary Jane" style shoes.

## **Orphans**

PLP Annie Orphans costumes 3 costumes
Tights, character shoes or boots brown or black
#Costumes #Orphans #PLP45 #Annie2018 #PriorLakePlayers #Musicals
https://www.pinterest.com/pin/532902568397747078/