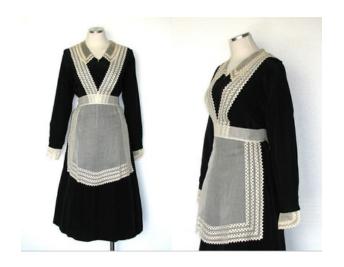

#### Servants - Crisp and clean.

Men/boys (Players to provide green vests and bow ties)

- Black shoes and socks
- Black pants
- Extra clean, white, button down shirts

Women/Girls (Players to provide tops, head dress and aprons)

- Black character/dance shoes
- White anklets
- Black skirts ankle length. Players has a number of these and probably have one for you

#### **General notes**

- As roles are being assigned, I plan to be providing the costume pieces you will need.
- Again, the costume shop has ample supply of costumes. Once I am aware of your rehearsal schedule, I will be bringing items to rehearsals for you to try on and assign. I will also be scheduling days and times to meet at our costume shop for your convenience.
- Ladies servants, please email me your top/blouse size as soon as possible.
- French maids, please let me know your dress size as soon as possible. ADD fish net stockings

## **Costumes: Hooverville**

**Costumes: Maids** 

Black Skirts, green blouse, black tights and black character shoes

**Costumes: Butler** 

Black pants, White shirts, green bow ties, green vests, black socks, black shoes