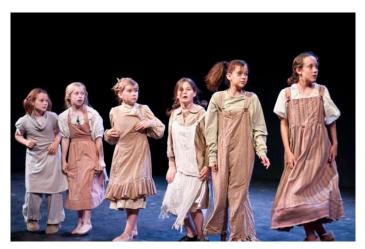

## Orphans-3 outfits, think layered

- 1. *Pajamas*-White, ivory, or light grey cotton or flannel nightgowns, two piece pajamas, Cotton slips or long johns. Please stick with solids or small, background print. We will be dirtying these up.
- 2. Orphan outfit-dirty/dingy looking patches. Dresses or shirt-skirt combo. Layered with a loose fitting jumper or ill fitted sweater/cardigan. Ill fitted stockings or anklets. Scuffed up Black or brown lace up boots or dance shoes.
- 3. *Christmas Dress*-A formal dress of any color, 1930's looking with bows or sashes. White anklets and black "Mary Jane" style shoes.

## **Orphans**

PLP Annie Orphans costumes 3 costumes
Tights, character shoes or boots brown or black
#Costumes #Orphans #PLP45 #Annie2018 #PriorLakePlayers #Musicals
https://www.pinterest.com/pin/532902568397747078/