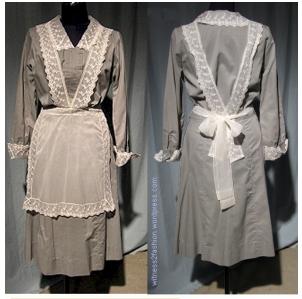

#### Servants - Crisp and clean.

Men/boys (Players to provide green vests and bow ties)

- Black shoes and socks
- Black pants
- Extra clean, white, button down shirts

Women/Girls (Players to provide tops, head dress and aprons)

- Black character/dance shoes
- White anklets
- Black skirts ankle length. Players has a number of these and probably have one for you

#### **General notes**

- As roles are being assigned, I plan to be providing the costume pieces you will need.
- Again, the costume shop has ample supply of costumes. Once I am aware of your rehearsal schedule, I will be bringing items to rehearsals for you to try on and assign. I will also be scheduling days and times to meet at our costume shop for your convenience.
- Ladies servants, please email me your top/blouse size as soon as possible.
- French maids, please let me know your dress size as soon as possible. ADD fish net stockings

## **Costumes: Hooverville**

**Costumes: Maids** 

Black Skirts, green blouse, black tights and black character shoes

**Costumes: Butler** 

Black pants, White shirts, green bow ties, green vests, black socks, black shoes