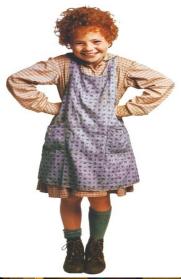

## Orphans-3 outfits, think layered

- 1. *Pajamas*-White, ivory, or light grey cotton or flannel nightgowns, two piece pajamas, Cotton slips or long johns. Please stick with solids or small, background print. We will be dirtying these up.
- 2. Orphan outfit-dirty/dingy looking patches. Dresses or shirt-skirt combo. Layered with a loose fitting jumper or ill fitted sweater/cardigan. Ill fitted stockings or anklets. Scuffed up Black or brown lace up boots or dance shoes.
- 3. *Christmas Dress*-A formal dress of any color, 1930's looking with bows or sashes. White anklets and black "Mary Jane" style shoes.