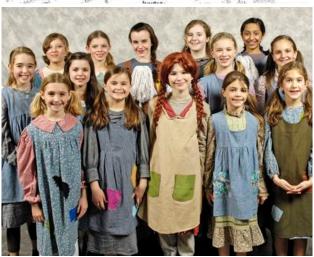

## Orphans-3 outfits, think layered

- 1. *Pajamas*-White, ivory, or light grey cotton or flannel nightgowns, two piece pajamas, Cotton slips or long johns. Please stick with solids or small, background print. We will be dirtying these up.
- 2. Orphan outfit-dirty/dingy looking patches. Dresses or shirt-skirt combo. Layered with a loose fitting jumper or ill fitted sweater/cardigan. Ill fitted stockings or anklets. Scuffed up Black or brown lace up boots or dance shoes.
- 3. *Christmas Dress*-A formal dress of any color, 1930's looking with bows or sashes. White anklets and black "Mary Jane" style shoes.

## **Orphans**

PLP Annie Orphans costumes 3 costumes
Tights, character shoes or boots brown or black
#Costumes #Orphans #PLP45 #Annie2018 #PriorLakePlayers #Musicals
https://www.pinterest.com/pin/532902568397747078/