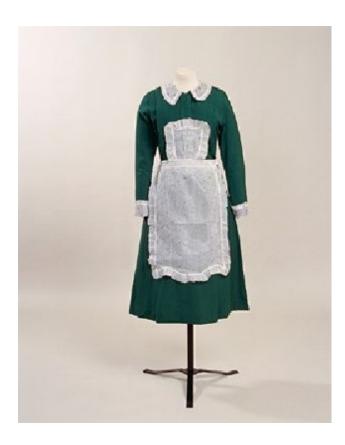

#### Servants - Crisp and clean.

Men/boys (Players to provide green vests and bow ties)

- Black shoes and socks
- Black pants
- Extra clean, white, button down shirts

Women/Girls (Players to provide tops, head dress and aprons)

- Black character/dance shoes
- White anklets
- Black skirts ankle length. Players has a number of these and probably have one for you

#### **General notes**

- As roles are being assigned, I plan to be providing the costume pieces you will need.
- Again, the costume shop has ample supply of costumes. Once I am aware of your rehearsal schedule, I will be bringing items to rehearsals for you to try on and assign. I will also be scheduling days and times to meet at our costume shop for your convenience.
- Ladies servants, please email me your top/blouse size as soon as possible.
- French maids, please let me know your dress size as soon as possible. ADD fish net stockings

## **Costumes: Hooverville**

**Costumes: Maids** 

Black Skirts, green blouse, black tights and black character shoes

**Costumes: Butler** 

Black pants, White shirts, green bow ties, green vests, black socks, black shoes