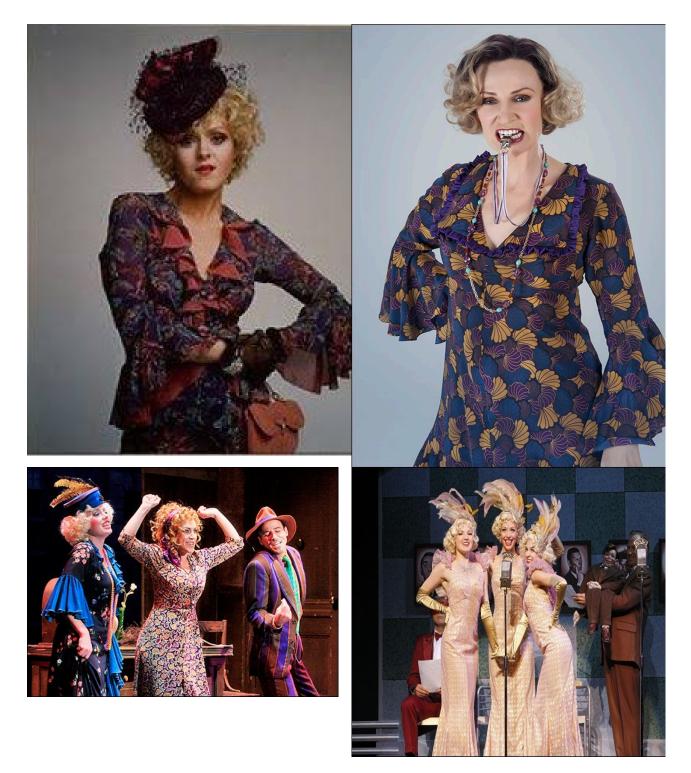

## NYC-Chorus (casual dress, brighter colors)

#### Men/Boys

- Long pants, button down white shirts and tie
- Dark lace shoes
- Hats, scarves, and gloves
- suits
- Over coats

#### Women/girls

- Dresses, suits, or skirts
- Overcoats
- Hats and gloves
- Character or dance shoes