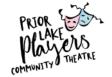

## NYC-Chorus (casual dress, brighter colors)

#### Men/Boys

- Long pants, button down white shirts and tie
- Dark lace shoes
- Hats, scarves, and gloves
- suits
- Over coats

#### Women/girls

- Dresses, suits, or skirts
- Overcoats
- Hats and gloves
- Character or dance shoes