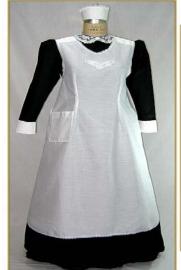

#### Servants - Crisp and clean.

Men/boys (Players to provide green vests and bow ties)

- Black shoes and socks
- Black pants
- Extra clean, white, button down shirts

Women/Girls (Players to provide tops, head dress and aprons)

- Black character/dance shoes
- White anklets
- Black skirts ankle length. Players has a number of these and probably have one for you

#### **General notes**

- As roles are being assigned, I plan to be providing the costume pieces you will need.
- Again, the costume shop has ample supply of costumes. Once I am aware of your rehearsal schedule, I will be bringing items to rehearsals for you to try on and assign. I will also be scheduling days and times to meet at our costume shop for your convenience.
- Ladies servants, please email me your top/blouse size as soon as possible.
- French maids, please let me know your dress size as soon as possible. ADD fish net stockings