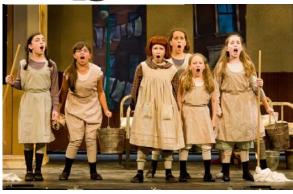

#### **Hooverville - Chorus**

Overall costumes should be dull colored, dingy, worn out, oversized, patches and holes. Scuffed up, lace up boots in brown or black or dance/character shoes

#### Men/Boys

- Pants, overalls or knickers. (Players has a lot of boy knickers and Henley style shirts)
- Suspenders
- Vests, hats, scarves, and fingerless gloves
- Overcoats
- Cotton, Flannel or Henley shirts

#### Women/girls

- Skirts or dresses
- Overcoats
- Hats, scarves, fingerless gloves