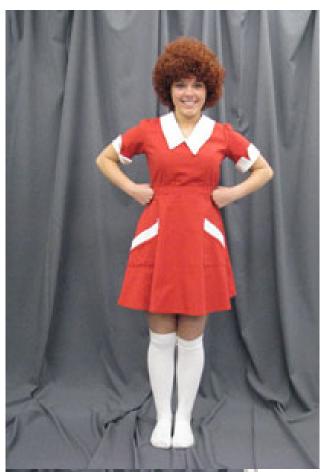

## Orphans-3 outfits, think layered

- 1. *Pajamas*-White, ivory, or light grey cotton or flannel nightgowns, two piece pajamas, Cotton slips or long johns. Please stick with solids or small, background print. We will be dirtying these up.
- 2. Orphan outfit-dirty/dingy looking patches. Dresses or shirt-skirt combo. Layered with a loose fitting jumper or ill fitted sweater/cardigan. Ill fitted stockings or anklets. Scuffed up Black or brown lace up boots or dance shoes.
- 3. *Christmas Dress*-A formal dress of any color, 1930's looking with bows or sashes. White anklets and black "Mary Jane" style shoes.

## **Orphans**

PLP Annie Orphans costumes 3 costumes
Tights, character shoes or boots brown or black
#Costumes #Orphans #PLP45 #Annie2018 #PriorLakePlayers #Musicals
https://www.pinterest.com/pin/532902568397747078/