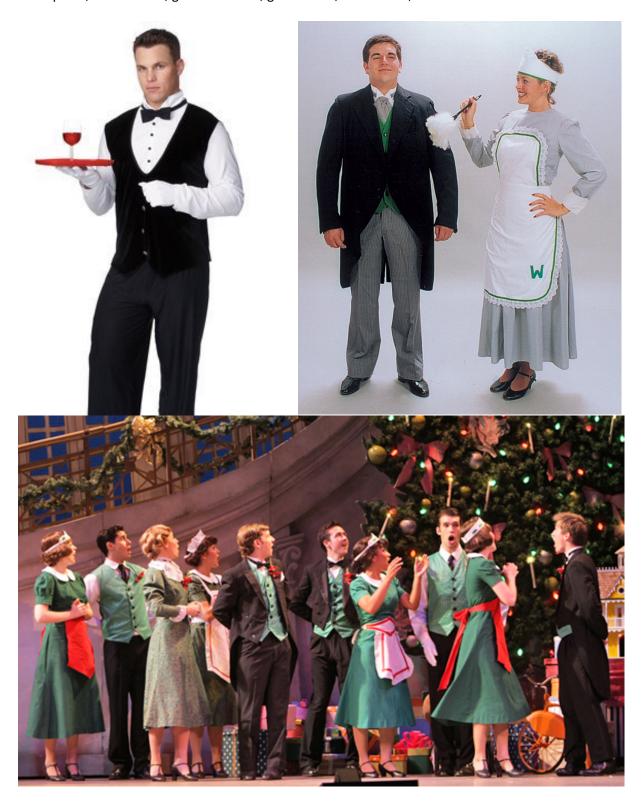

#### Servants - Crisp and clean.

Men/boys (Players to provide green vests and bow ties)

- Black shoes and socks
- Black pants
- Extra clean, white, button down shirts

Women/Girls (Players to provide tops, head dress and aprons)

- Black character/dance shoes
- White anklets
- Black skirts ankle length. Players has a number of these and probably have one for you

## **Costumes: Hooverville**

**Costumes: Maids** 

Black Skirts, green blouse, black tights and black character shoes

**Costumes: Butler** 

Black pants, White shirts, green bow ties, green vests, black socks, black shoes