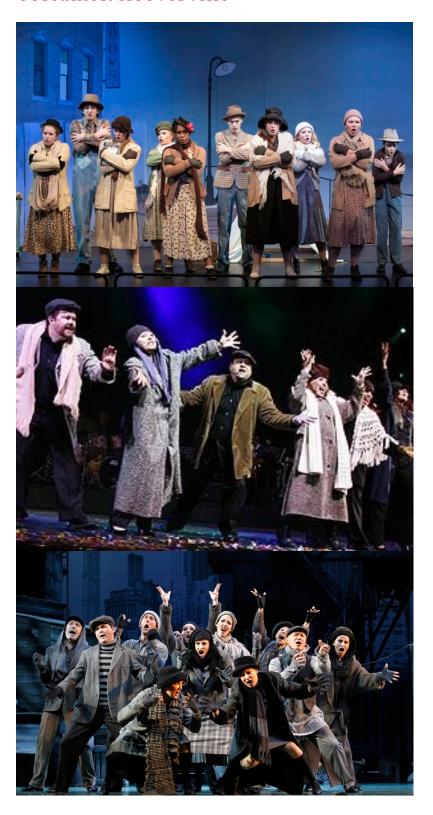

#### **Hooverville - Chorus**

Overall costumes should be dull colored, dingy, worn out, oversized, patches and holes. Scuffed up, lace up boots in brown or black or dance/character shoes

#### Men/Boys

- Pants, overalls or knickers. (Players has a lot of boy knickers and Henley style shirts)
- Suspenders
- Vests, hats, scarves, and fingerless gloves
- Overcoats
- Cotton, Flannel or Henley shirts

#### Women/girls

- Skirts or dresses
- Overcoats
- Hats, scarves, fingerless gloves

## NYC-Chorus (casual dress, brighter colors)

#### Men/Boys

- Long pants, button down white shirts and tie
- Dark lace shoes
- Hats, scarves, and gloves
- suits
- Over coats

#### Women/girls

- Dresses, suits, or skirts
- Overcoats
- Hats and gloves
- Character or dance shoes