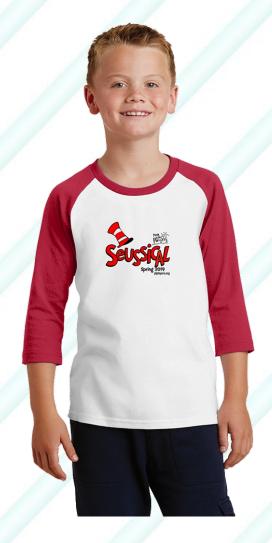

Adult Sizes: S-4XL

Port & Company  $^{\mbox{\scriptsize @}}$  Youth Core Blend 3/4-Sleeve Raglan Tee. PC55YRS

A classic, moisture-wicking team look at a great value.

- 5.5-ounce, 50/50 cotton/poly
- Made with up to 5% recycled polyester from plastic bottles
- · Removable tag for comfort and relabeling

Youth Sizes: XS-XL

\*\*\* Deadline to order is Friday Mar 1, 2019 \*\*\*

Please make checks out to "K's Krafts" and turn into Kristine in the orchestra on Wed 2/20, Mon 2/25 or Thur 2/28.

Or you can use the paypal button in the email.