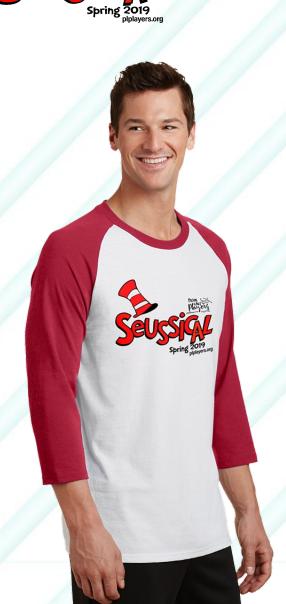

## Prior Lake Players

Seussical Show T's

A classic, moisture-wicking team look at a great value.

- 5.5-ounce, 50/50 cotton/poly
- Made with up to 5% recycled polyester from plastic bottles
- Removable tag for comfort and relabeling

Adult Sizes: S-4XL

Port & Company  $^{\mbox{\scriptsize @}}$  Youth Core Blend 3/4-Sleeve Raglan Tee. PC55YRS

A classic, moisture-wicking team look at a great value.

- 5.5-ounce, 50/50 cotton/poly
- Made with up to 5% recycled polyester from plastic bottles
- · Removable tag for comfort and relabeling