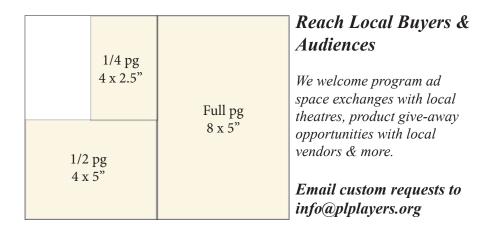

## Rates & Requirements

| Size                | 1x    | 2x          |
|---------------------|-------|-------------|
| Full Page (8 x 5")  | \$150 | \$110. each |
| 1/2 Page (4 x 5")   | \$100 | \$75. each  |
| 1/4 Page (4 x 2.5") | \$80  | \$60. each  |