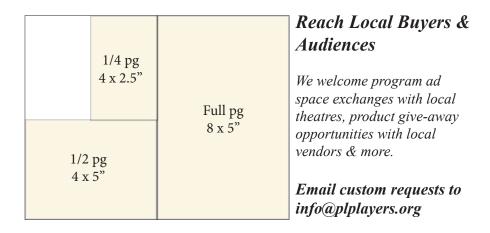

## Rates & Requirements

| Size                | 1x    | 2x          |
|---------------------|-------|-------------|
| Full Page (8 x 5")  | \$150 | \$110. each |
| 1/2 Page (4 x 5")   | \$100 | \$75. each  |
| 1/4 Page (4 x 2.5") | \$80  | \$60. each  |